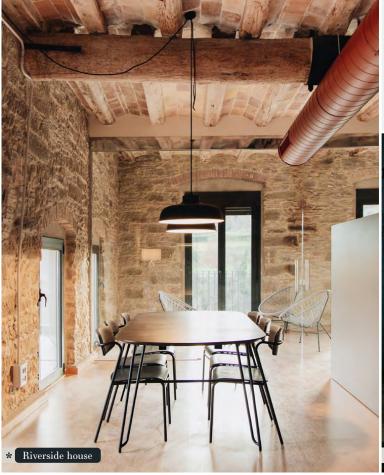

## NATURAL SETTING

Món Sant Benet is located in exceptional natural surroundings with pebble beaches, riverside woodland, natural rock shelters, crops, fields and meadows.