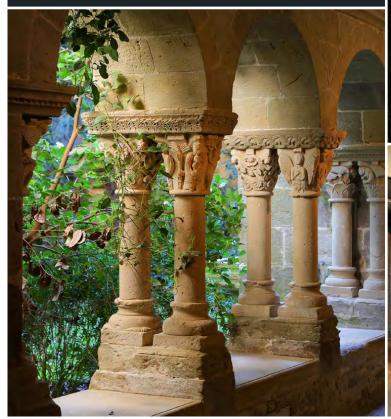

# Monastery of Sant Benet MEDIEVAL SETTING

The Monastery of Sant Benet provides a window onto the Middle Ages with places that take you back in time.