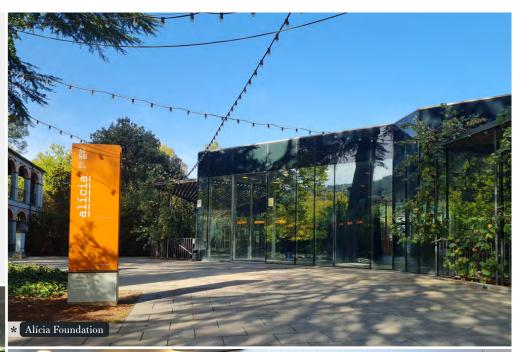

# Alícia Foundation CULINARY SETTING

A glass building designed by the Clotet Paricio architect studio that holds the Alícia Foundation, a culinary research centre.