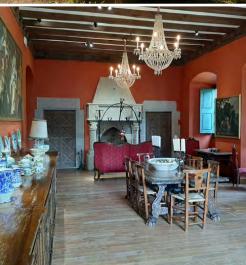

# Bourgeois residence MODERNIST SETTING

A residence typical of the Catalan bourgeoisie in the early 20th century, where the Modernist painter, Ramon Casas, would spend his summers. The interior has collections of paintings, furniture and objects from the period.