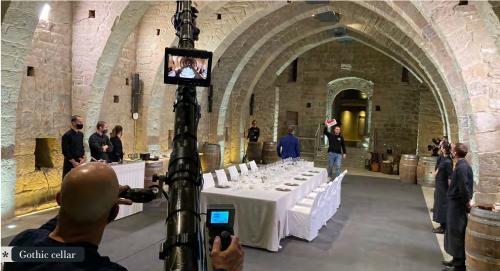

### **Factory**

## INDUSTRIAL SETTING

An old textile factory, the building has large spaces that still have a strong industrial feel. There's also the former Owner's House, converted into a venue for meetings.