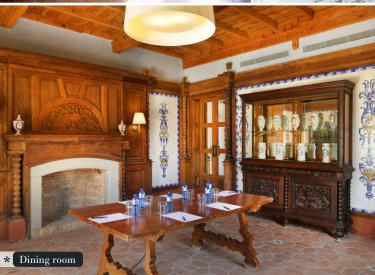

# Bourgeois residence MODERNIST SETTING

A residence typical of the Catalan bourgeoisie in the early 20th century, where the Modernist painter, Ramon Casas, would spend his summers. The interior has collections of paintings, furniture and objects from the period.