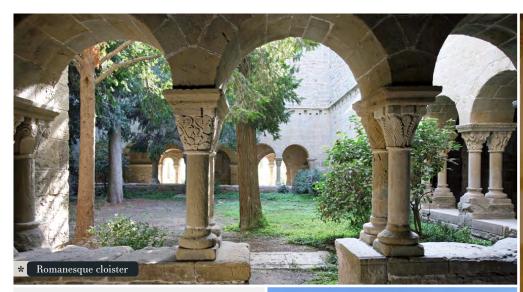

# Monastery of Sant Benet MEDIEVAL SETTING

The Monastery of Sant Benet provides a window onto the Middle Ages with places that take you back in time.