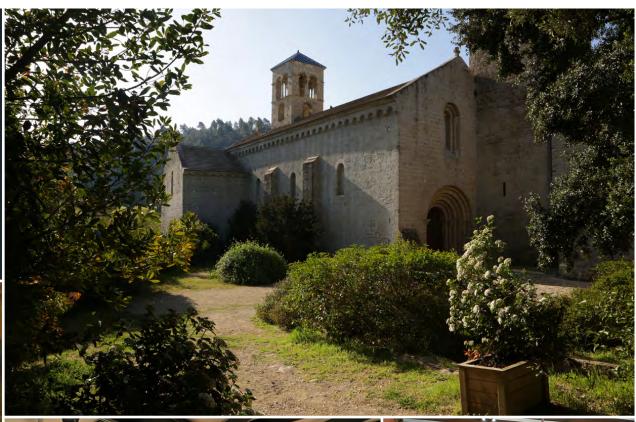

# Monastery of Sant Benet MEDIEVAL SETTING

The Monastery of Sant Benet provides a window onto the Middle Ages with places that take you back in time.