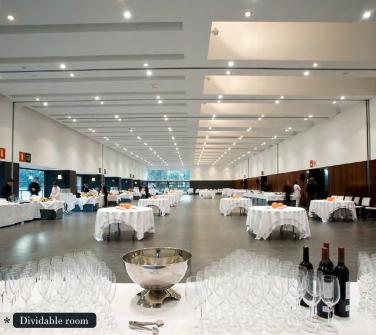

### Hotel Món and conference rooms

### CONTEMPORARY SETTING

A 4-star hotel with large, open spaces and modern, practical architecture.

Món Sant Benet also has 3 restaurants and some spectacular rooms.