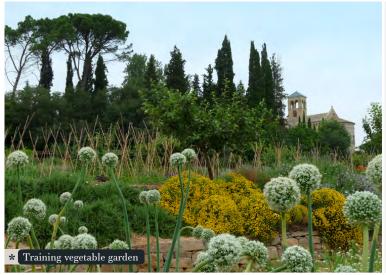

## NATURAL SETTING

Món Sant Benet is located in exceptional natural surroundings with pebble beaches, riverside woodland, natural rock shelters, crops, fields and meadows.