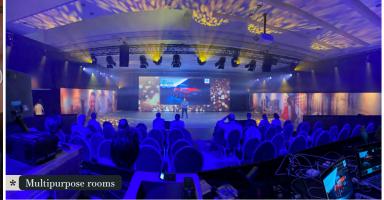

### Hotel Món and conference rooms

### CONTEMPORARY SETTING

A 4-star hotel with large, open spaces and modern, practical architecture.

Món Sant Benet also has 3 restaurants and some spectacular rooms.