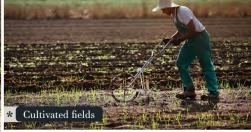

## NATURAL SETTING

Món Sant Benet is located in exceptional natural surroundings with pebble beaches, riverside woodland, natural rock shelters, crops, fields and meadows.