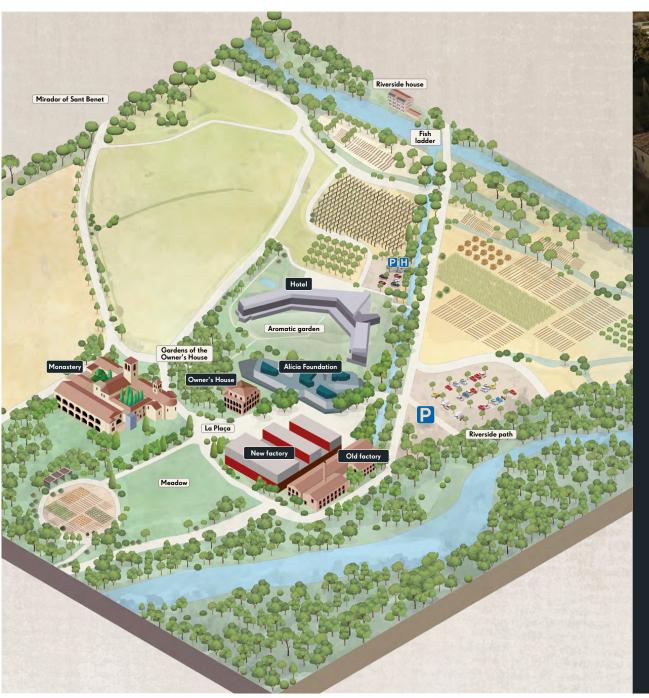

## NATURAL SETTING

Món Sant Benet is located in exceptional natural surroundings with pebble beaches, riverside woodland, natural rock shelters, crops, fields and meadows.