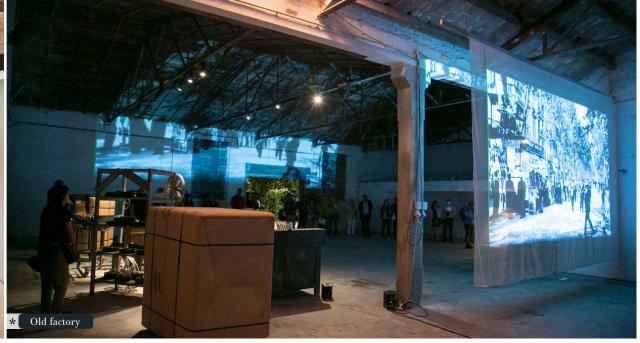

## INDUSTRIAL SETTING

An old textile factory, the building has large spaces that still have a strong industrial feel. There's also the former Owner's House, converted into a venue for meetings.