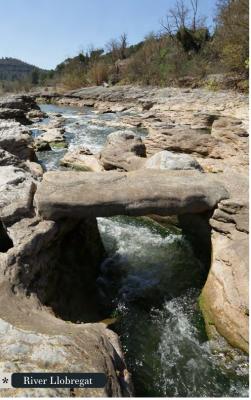

## NATURAL SETTING

Món Sant Benet is located in exceptional natural surroundings with pebble beaches, riverside woodland, natural rock shelters, crops, fields and meadows.