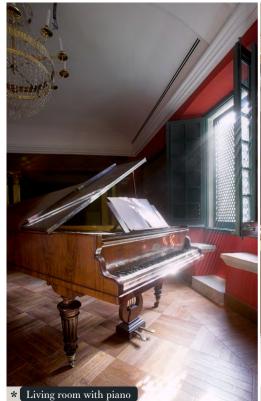

# Bourgeois residence MODERNIST SETTING

A residence typical of the Catalan bourgeoisie in the early 20th century, where the Modernist painter, Ramon Casas, would spend his summers. The interior has collections of paintings, furniture and objects from the period.