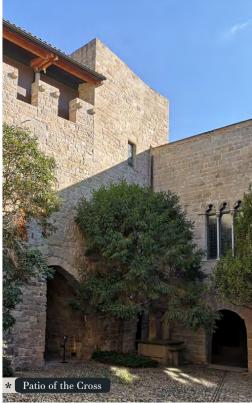

# Monastery of Sant Benet MEDIEVAL SETTING

The Monastery of Sant Benet provides a window onto the Middle Ages with places that take you back in time.