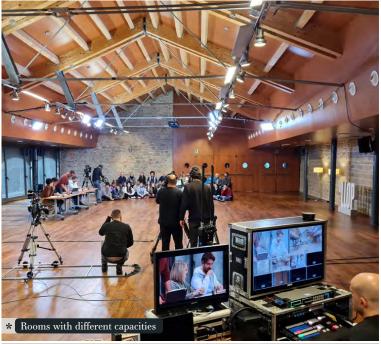

### Hotel Món and conference rooms

### CONTEMPORARY SETTING

A 4-star hotel with large, open spaces and modern, practical architecture.

Món Sant Benet also has 3 restaurants and some spectacular rooms.