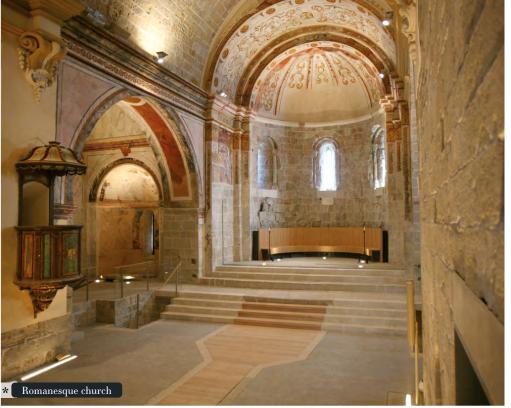

# Monastery of Sant Benet MEDIEVAL SETTING

The Monastery of Sant Benet provides a window onto the Middle Ages with places that take you back in time.