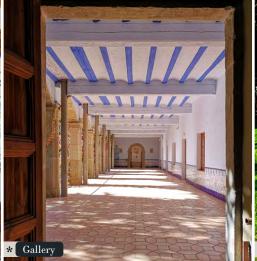

# Monastery of Sant Benet MEDIEVAL SETTING

The Monastery of Sant Benet provides a window onto the Middle Ages with places that take you back in time.