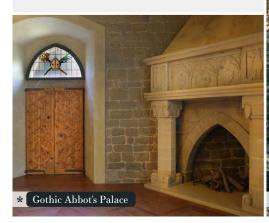

# Monastery of Sant Benet MEDIEVAL SETTING

The Monastery of Sant Benet provides a window onto the Middle Ages with places that take you back in time.