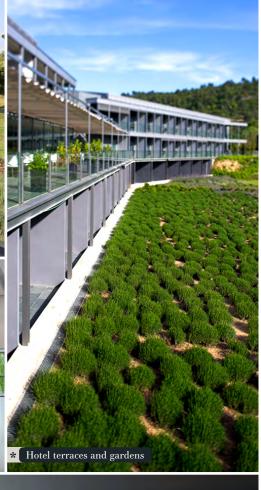

### CONTEMPORARY SETTING

A 4-star hotel with large, open spaces and modern, practical architecture.

Món Sant Benet also has 3 restaurants and some spectacular rooms.