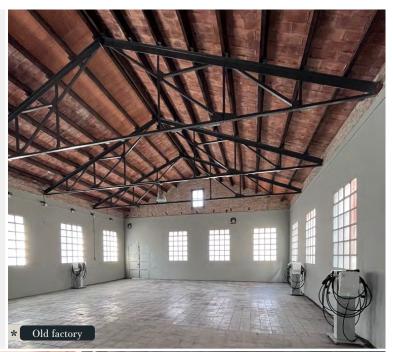

## INDUSTRIAL SETTING

An old textile factory, the building has large spaces that still have a strong industrial feel. There's also the former Owner's House, converted into a venue for meetings.