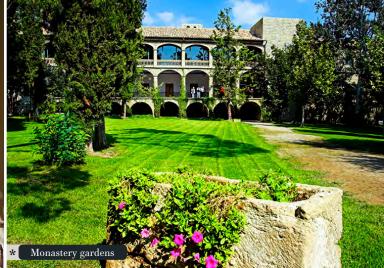

# Monastery of Sant Benet MEDIEVAL SETTING

The Monastery of Sant Benet provides a window onto the Middle Ages with places that take you back in time.