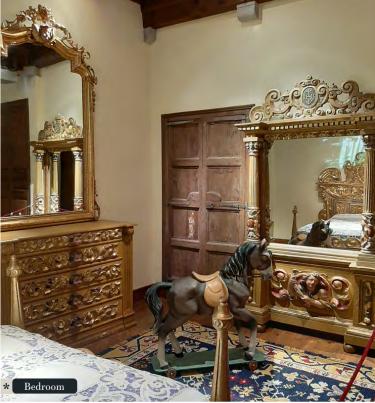

# Bourgeois residence MODERNIST SETTING

A residence typical of the Catalan bourgeoisie in the early 20th century, where the Modernist painter, Ramon Casas, would spend his summers. The interior has collections of paintings, furniture and objects from the period.