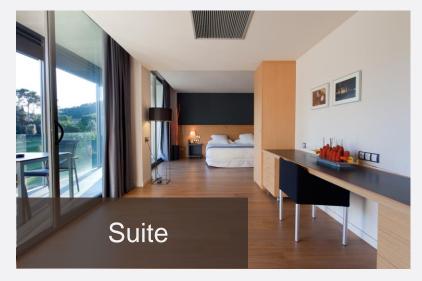

#### 22 double rooms and 65 twins

55 - 65 m<sup>2</sup> room 8m<sup>2</sup> of terrace 2 different spaces: living room and bedroom

83 m<sup>2</sup> room 10m<sup>2</sup> of terrace 3 different spaces: lobby, linving room and bedroom.