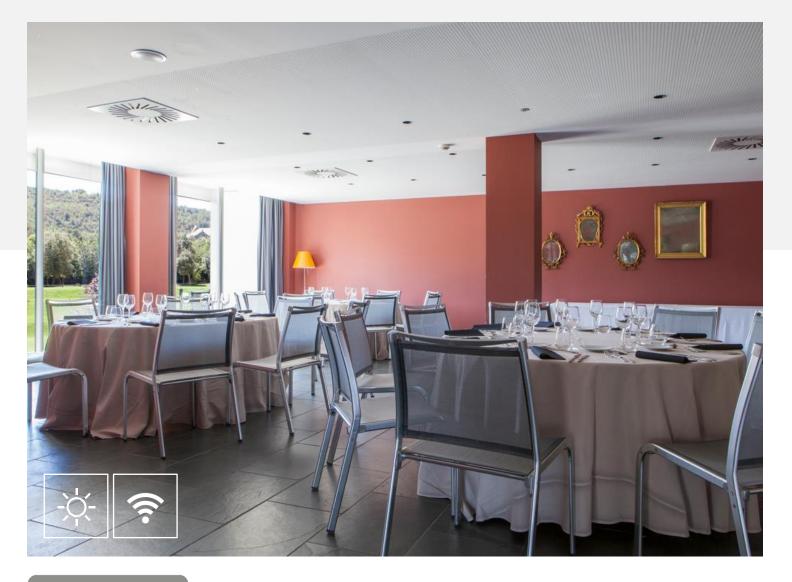

#### **MEETINGS**

We have 19 meeting rooms, 9 of them inside the Monastery of the X Century

#### Sala Món

 $66m^2$ 

2,40m

40

20

40

22

15