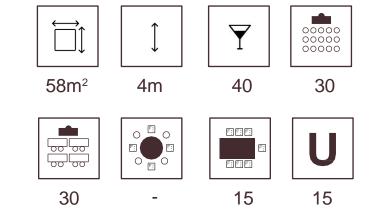

ay



Outdoor parking near "La Fàbrica" with capacity for 120 cars and 12 bus slots

Outdoor parking in front of the hotel, capacity for 20 asphalted car slots and 60 non asphalted parking slots.









# 4 Stars & much more...





#### 87 ROOMS

#### 22 double rooms and 65 twins







55 - 65 m<sup>2</sup> room 8m<sup>2</sup> of terrace 2 different spaces: living room and bedroom



83 m<sup>2</sup> room 10m<sup>2</sup> of terrace 3 different spaces: lobby, linving room and bedroom.





# **CONGRESS CENTRE**



#### **MEETINGS**

We have 19 meeting rooms, 9 of them inside the Monastery of the X Century













#### Sala Món









 $66m^2$ 

2,40m

40

20









40

22

15

Hotel**Món** 

#### **Fábrica** 4 modules





laFàbrica

#### **Fábrica** 1 module





laFàbrica



















71m<sup>2</sup>

2,8m

40

50









24

40

20

25







# Palau de l'Abad 1 & 2









80m<sup>2</sup>

3,5m

25

22









16

25

15

12

#### Gran Montserrat







#### Sotateulada









90

 $174m^2$ 

2,5m









60

-

36

# Arcades de **Montserrat**







#### El Celler



### Casa de l'Amo 1, 2, 3 & 4





#### Casa de l'Amo 5





#### **Gardens**





#### Gardens





#### **Terrace**

laFàbrica



#### **El Prat**

laFàbrica





## Hotel pool

Hotel**Món** 

#### La Plaza

laFàbrica





#### GASTRONOMY

Earth products that generate emotion





#### Món Restaurant

Local products of the season





Market cuisine show cooking





A world of reinterpretation of Catalan cuisine

#### La Fonda Restaurant

Menu with products of the season







#