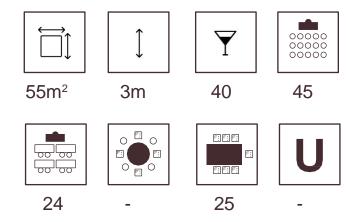

2 different spaces: living room and bedroom



83 m<sup>2</sup> room 10m<sup>2</sup> of terrace 3 different spaces: lobby, linving room and bedroom.





# **CONGRESS CENTRE**



#### **MEETINGS**

We have 19 meeting rooms, 9 of them inside the Monastery of the X Century













#### Sala Món









 $66m^2$ 

2,40m

40

20









40

22

15

Hotel**Món** 

#### **Fábrica** 4 modules





laFàbrica

#### **Fábrica** 1 module





laFàbrica



















71m<sup>2</sup>

2,8m

40

50









24

40

20

25







# Palau de l'Abad 1 & 2









80m<sup>2</sup>

3,5m

25

22









16

25

15

12

#### Gran Montserrat







#### Sotateulada









90

 $174m^2$ 

2,5m









60

-

36

# Arcades de **Montserrat**







#### El Celler



### Casa de l'Amo 1, 2, 3 & 4





#### Casa de l'Amo 5





#### **Gardens**





#### Gardens





#### **Terrace**

laFàbrica



#### **El Prat**

laFàbrica





## Hotel pool

Hotel**Món** 

#### La Plaza

laFàbrica





#### GASTRONOMY

Earth products that generate emotion





#### Món Restaurant

Local products of the season





Market cuisine show cooking





A world of reinterpretation of Catalan cuisine

#### La Fonda Restaurant

Menu with products of the season







### Awarded with a **Michelin Star**





The chef **Jordi Llobet** proposes an evolutionary cuisine that fuses modernity and tradition, based on memory, creativity and product.















#### **ACTIVITIES**





#### Virtual tour

Discover **Món Sant Benet** with our virtual tour

Go to the tour





#### A place where all **Events are s