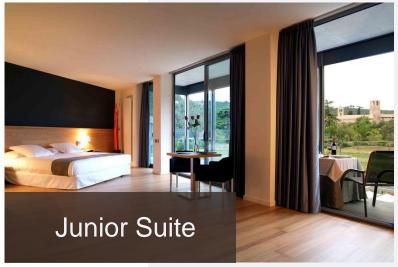

#### 22 double rooms and 65 twins

55 - 65 m<sup>2</sup> room 8m<sup>2</sup> of terrace 2 different spaces: living room and bedroom

83 m<sup>2</sup> room 10m<sup>2</sup> of terrace 3 different spaces: lobby, linving room and bedroom.