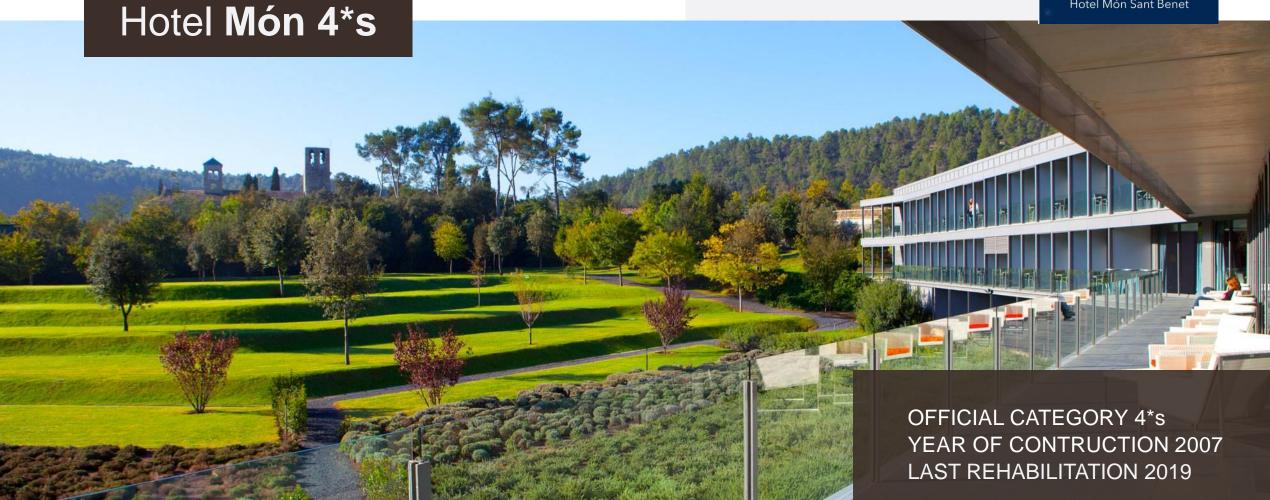

# 4 Stars & much more...

#### 87 ROOMS

#### 22 double rooms and 65 twins

55 - 65 m<sup>2</sup> room 8m<sup>2</sup> of terrace 2 different spaces: living room and bedroom

83 m<sup>2</sup> room 10m<sup>2</sup> of terrace 3 different spaces: lobby, linving room and bedroom.