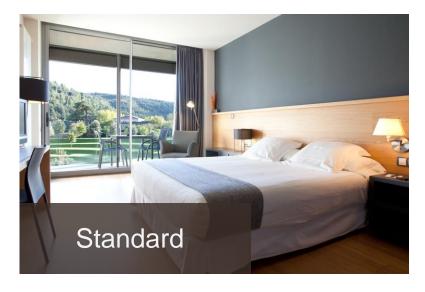

#### 87 ROOMS

#### 22 double rooms and 65 twins

55 - 65 m<sup>2</sup> room 8m<sup>2</sup> of terrace 2 different spaces: living room and bedroom

83 m<sup>2</sup> room 10m<sup>2</sup> of terrace 3 different spaces: lobby, linving room and bedroom.