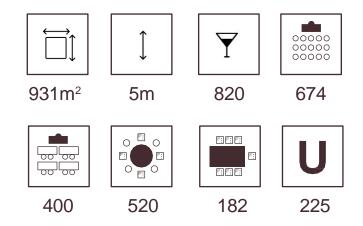

#### **MEETINGS**

We have 19 meeting rooms, 9 of them inside the Monastery of the X Century

#### Sala Món

 $66m^2$ 

2,40m

40

20

40

22

15

#### **Fábrica** 4 modules

laFàbrica

#### **Fábrica** 1 module

laFàbrica

71m<sup>2</sup>

2,8m

40

50

24

40

# Palau de l'Abad 1 & 2

80m<sup>2</sup>

3,5m

25

22

16

25

15

#### Sotateulada

90

 $174m^2$ 

2,5m

60

-

36