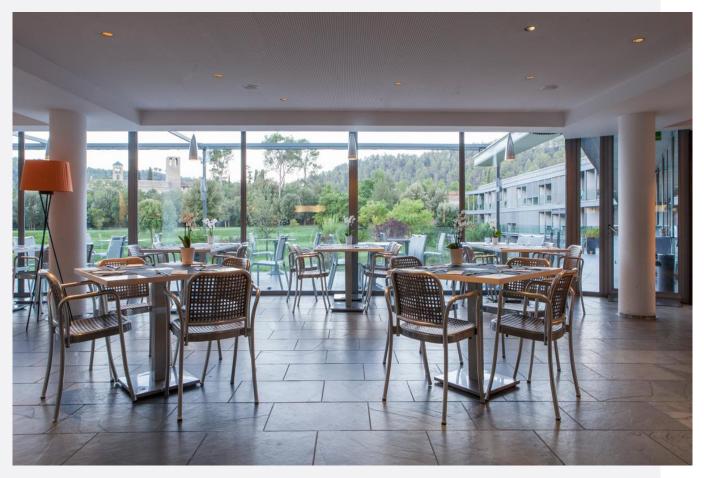

# **CONGRESS CENTRE**

#### **MEETINGS**

We have 19 meeting rooms, 9 of them inside the Monastery of the X Century