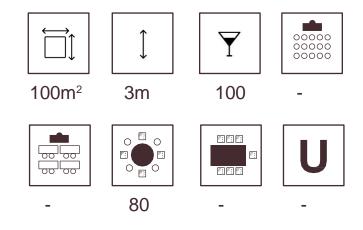

#### Sala Món

 $66m^2$ 

2,40m

40

20

40

22

15

#### **Fábrica** 1 module

laFàbrica

71m<sup>2</sup>

2,8m

40

50

24

40

20

25

# Palau de l'Abad 1 & 2

80m<sup>2</sup>

3,5m

25

22

16

25

15

12

#### Sotateulada

90

 $174m^2$ 

2,5m

60

-

36