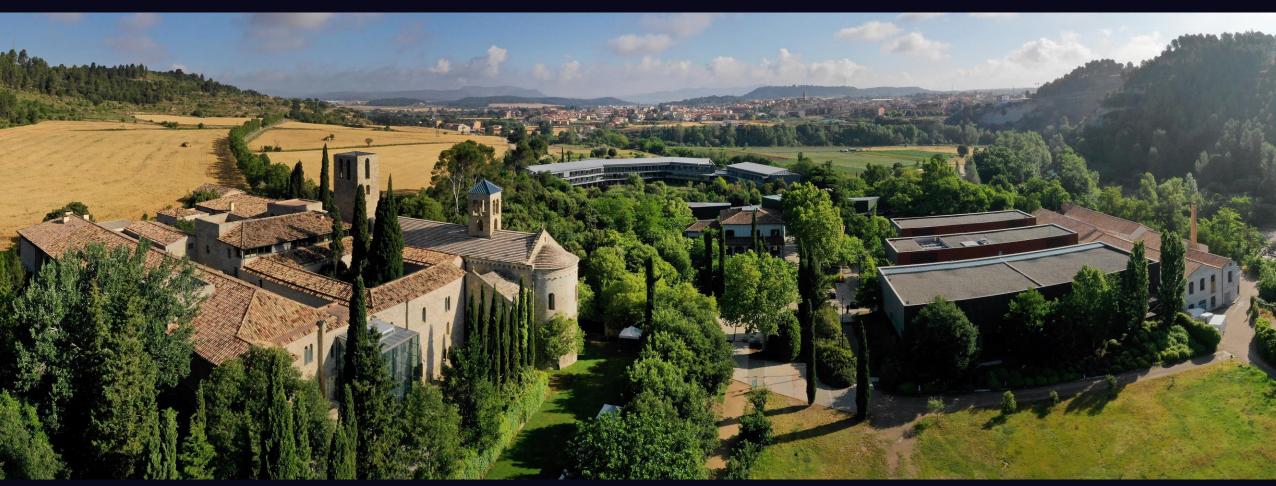

### Hotel, Congress Center & Monastery

Món Sant Benet is a unique Congress Centre with 19 meeting rooms and Hotel \*\*\*\*s with all integrated services, reference in gastronomy and food in Spain.

However, it's a cultural, tourist and leisure project of a great uniqueness. Where you will find a medieval monastery & Congress Center with 19 meeting rooms of different capacities and outdoor spaces unmatched, the house of the modernist painter Ramon Casas, Hotel with 87 rooms and 3 restaurants, La Fonda, Restaurant Món and Restaurant L'Ó, the latter awarded a Michelin star. It also features an innovative International Centre for research in science and cooking, the Alicia Foundation.

### How to get there

#### Car

50 minutes by car from Barcelona by C-16 motorway

Outdoor parking near "La Fàbrica" with capacity for 120 cars and 12 bus slots

Outdoor parking in front of the hotel, capacity for 20 asphalted car slots and 60 non asphalted parking slots.