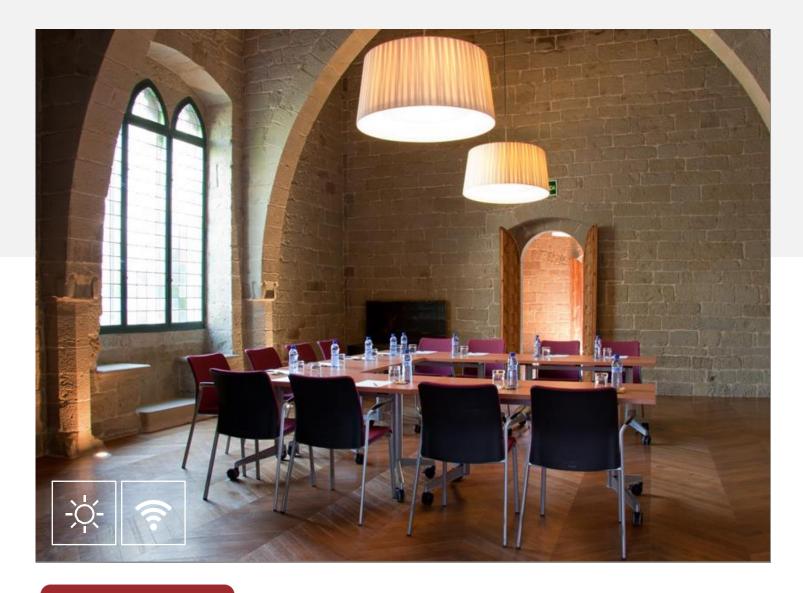

#### **MEETINGS**

We have 19 meeting rooms, 9 of them inside the Monastery of the X Century

#### Gran Montserrat

#### Sotateulada

90

 $174m^2$ 

2,5m

60

-

36