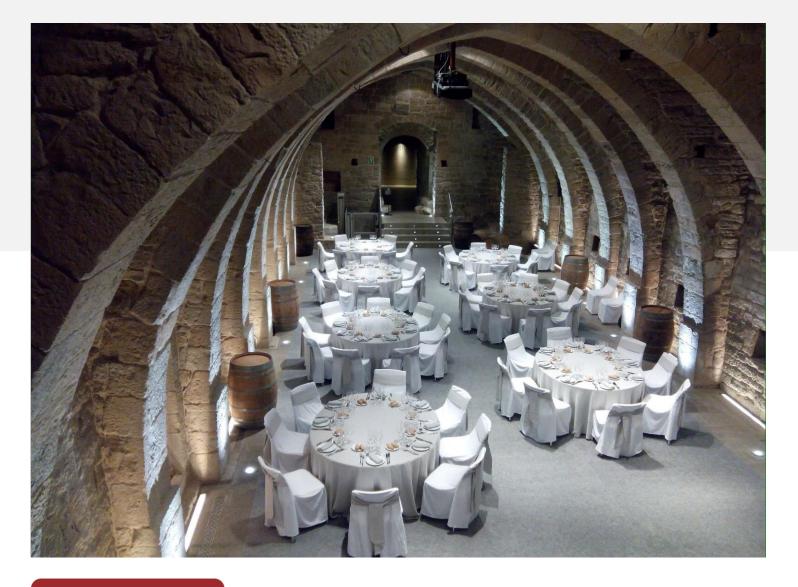

- 65 m<sup>2</sup> room 8m<sup>2</sup> of terrace 2 different spaces: living room and bedroom



83 m<sup>2</sup> room 10m<sup>2</sup> of terrace 3 different spaces: lobby, linving room and bedroom.





# **CONGRESS CENTRE**



#### **MEETINGS**

We have 19 meeting rooms, 9 of them inside the Monastery of the X Century













#### Sala Món









 $66m^2$ 

2,40m

40

20









40

22

15

Hotel**Món** 

#### **Fábrica** 4 modules





laFàbrica

#### **Fábrica** 1 module





laFàbrica



















71m<sup>2</sup>

2,8m

40

50









24

40

20

25







# Palau de l'Abad 1 & 2









80m<sup>2</sup>

3,5m

25

22









16

25

15

12

#### Gran Montserrat







#### Sotateulada









90

 $174m^2$ 

2,5m









60

-

36

# Arcades de **Montserrat**







#### El Celler



### Casa de l'Amo 1, 2, 3 & 4





#### Casa de l'Amo 5





#### **Gardens**





#### Gardens





#### **Terrace**

laFàbrica



#### **El Prat**

laFàbrica





## Hotel pool

Hotel**Món** 

#### La Plaza

laFàbrica





#### GASTRONOMY

Earth products that generate emotion





#### Món Restaurant

Local products of the season





Market cuisine show cooking





A world of reinterpretation of Catalan cuisine

#### La Fonda Restaurant

Menu with products of the season







### Awarded with a **Michelin Star**





The chef **Jordi Llobet** proposes an evolutionary cuisine that fuses modernity and tradition, based on memory, creativity and product.















#### **ACTIVITIES**





#### Virtual tour

Discover **Món Sant Benet** with our virtual tour

Go to