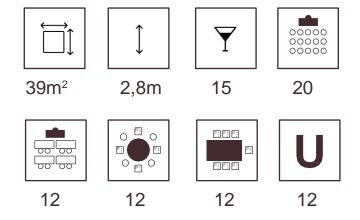

#### **Fábrica** 1 module

laFàbrica

71m<sup>2</sup>

2,8m

40

50

24

40

20

25