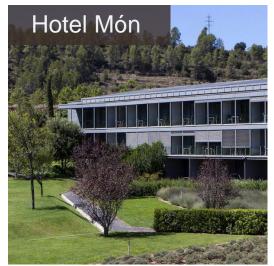

# 4 Stars & much more...

#### 87 ROOMS

#### 22 double rooms and 65 twins

55 - 65 m<sup>2</sup> room 8m<sup>2</sup> of terrace 2 different spaces: living room and bedroom

83 m<sup>2</sup> room 10m<sup>2</sup> of terrace 3 different spaces: lobby, linving room and bedroom.