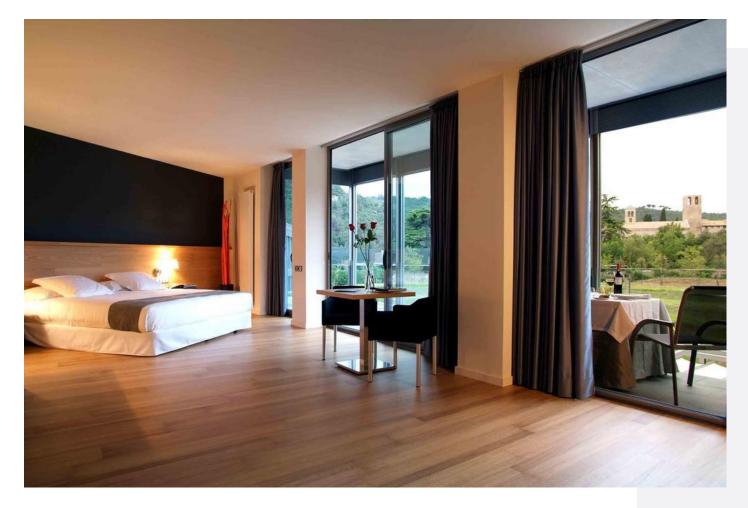

#### 87 ROOMS

#### 22 double rooms and 65 twins

55 - 65 m<sup>2</sup> room 8m<sup>2</sup> of terrace 2 different spaces: living room and bedroom

83 m<sup>2</sup> room 10m<sup>2</sup> of terrace 3 different spaces: lobby, linving room and bedroom.