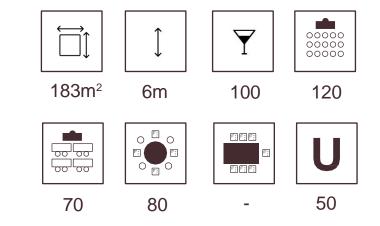

> room 8m<sup>2</sup> of terrace 2 different spaces: living room and bedroom



83 m<sup>2</sup> room 10m<sup>2</sup> of terrace 3 different spaces: lobby, linving room and bedroom.





# **CONGRESS CENTRE**



#### **MEETINGS**

We have 19 meeting rooms, 9 of them inside the Monastery of the X Century













#### Sala Món









 $66m^2$ 

2,40m

40

20









40

22

15

Hotel**Món** 

#### **Fábrica** 4 modules





laFàbrica

#### **Fábrica** 1 module





laFàbrica



















71m<sup>2</sup>

2,8m

40

50









24

40

20

25







# Palau de l'Abad 1 & 2









80m<sup>2</sup>

3,5m

25

22









16

25

15

12

#### Gran Montserrat







#### Sotateulada









90

 $174m^2$ 

2,5m









60

-

36

# Arcades de **Montserrat**







#### El Celler



### Casa de l'Amo 1, 2, 3 & 4





#### Casa de l'Amo 5





#### **Gardens**





#### Gardens





#### **Terrace**

laFàbrica



#### **El Prat**

laFàbrica





## Hotel pool

Hotel**Món** 

#### La Plaza

laFàbrica





#### GASTRONOMY

Earth products that generate emotion





#### Món Restaurant

Local products of the season





Market cuisine show cooking





A world of reinterpretation of Catalan cuisine

#### La Fonda Restaurant

Menu with products of the season







### Awarded with a **Michelin Star**





The chef **Jordi Llobet** proposes an evolutionary cuisine that fuses modernity and tradition, based on memory, creativity and product.















#### **ACTIVITIES**





#### Virtual tour

Discover **Món Sant Benet** with our virtual tour

Go to the tour





####