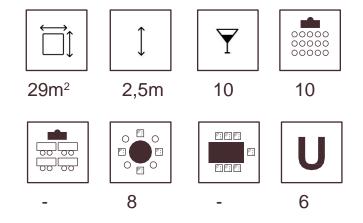

#### Sala Món

 $66m^2$ 

2,40m

40

20

40

22

15

#### **Fábrica** 1 module

laFàbrica

71m<sup>2</sup>

2,8m

40

50

24

40

20

25

# Palau de l'Abad 1 & 2

80m<sup>2</sup>

3,5m

25

22

16

25

15

12

#### Sotateulada

90

 $174m^2$ 

2,5m

60

-

36