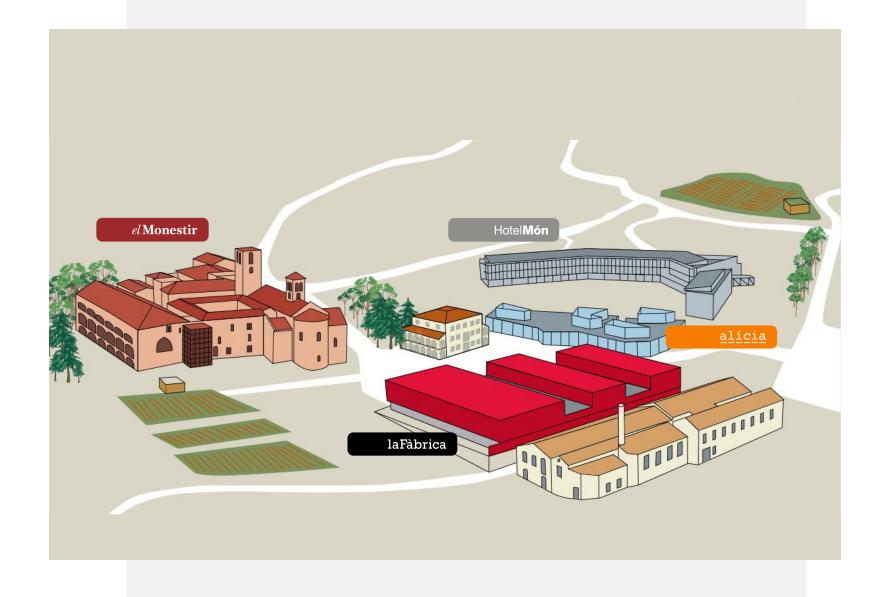

### Hotel, Congress Center & Monastery

Món Sant Benet is a unique Congress Centre with 19 meeting rooms and Hotel \*\*\*\*s with all integrated services, reference in gastronomy and food in Spain.

However, it's a cultural, tourist and leisure project of a great uniqueness. Where you will find a medieval monastery & Congress Center with 19 meeting rooms of different capacities and outdoor spaces unmatched, the house of the modernist painter Ramon Casas, Hotel with 87 rooms and 3 restaurants, La Fonda, Restaurant Món and Restaurant L'Ó, the latter awarded a Michelin star. It also features an innovative International Centre for research in science and cooking, the Alicia Foundation.

# **CONGRESS CENTRE**

Hotel**Món** 

#### **Fábrica** 4 modules

laFàbrica

#### **Fábrica** 1 module

laFàbrica

71m<sup>2</sup>

2,8m

40

50

24

40

#### **Terrace**

laFàbrica

#### **El Prat**

laFàbrica

## Hotel pool

Hotel**Món** 

#### La Plaza

laFàbrica